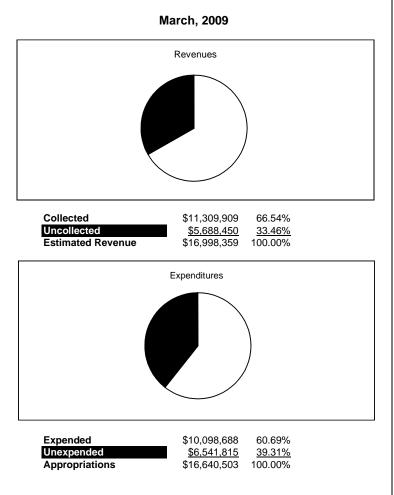

|                                                          | Food Service |               |               |               |                |               |                     |                     |  |  |
|----------------------------------------------------------|--------------|---------------|---------------|---------------|----------------|---------------|---------------------|---------------------|--|--|
| The School District of Sarasota County, FL               |              |               |               |               |                |               |                     |                     |  |  |
| Revenue & Expenditures - Budget And Actual               | Account      | Budgeted      |               | Actual        | Percentage of  | Prior YTD     | Difference          | %                   |  |  |
| March 31, 2010                                           | Number       | Original      | Current       | Amounts       | Current Budget | Actual        | Increase/(Decrease) | Increase/(Decrease) |  |  |
| REVENUES                                                 |              |               |               |               |                |               |                     |                     |  |  |
| Federal Direct                                           | 3100         |               |               |               |                |               |                     |                     |  |  |
| Federal Through State                                    | 3200         | 8,581,160.00  | 8,581,160.00  | 6,505,531.57  | 75.81%         | 5,043,036.37  | 1,462,495.20        | 29.00%              |  |  |
| State Sources                                            | 3300         | 158,361.00    | 158,361.00    | 117,072.00    | 73.93%         | 111,780.00    | 5,292.00            | 4.73%               |  |  |
| Local Sources                                            | 3400         | 7,622,257.00  | 7,622,257.00  | 5,402,064.90  | 70.87%         | 6,155,092.83  | (753,027.93)        | -12.23%             |  |  |
| Total Revenues                                           |              | 16,361,778.00 | 16,361,778.00 | 12,024,668.47 | 73.49%         | 11,309,909.20 | 714,759.27          | 6.32%               |  |  |
| EXPENDITURES                                             |              |               |               |               |                |               |                     |                     |  |  |
| Current:                                                 |              |               |               |               |                |               |                     |                     |  |  |
| Instruction                                              | 5000         |               |               |               |                |               |                     |                     |  |  |
| Pupil Personnel Services                                 | 6100         |               |               |               |                |               |                     |                     |  |  |
| Instructional Media Services                             | 6200         |               |               |               |                |               |                     |                     |  |  |
| Instruction and Curriculum Development Services          | 6300         |               |               |               |                |               |                     |                     |  |  |
| Instructional Staff Training Services                    | 6400         |               |               |               |                |               |                     |                     |  |  |
| Instruction Related Technology                           | 6500         |               |               |               |                |               |                     |                     |  |  |
| Board                                                    | 7100         |               |               |               |                |               |                     |                     |  |  |
| General Administration                                   | 7200         |               |               |               |                |               |                     |                     |  |  |
| School Administration                                    | 7300         |               |               |               |                |               |                     |                     |  |  |
| Facilities Acquisition and Construction                  | 7410         |               |               |               |                |               |                     |                     |  |  |
| Fiscal Services                                          | 7500         |               |               |               |                |               |                     |                     |  |  |
| Food Services                                            | 7600         | 16,138,262.00 | 16,138,262.00 | 10,342,201.68 | 64.08%         | 10,098,687.98 | 243,513.70          | 2.41%               |  |  |
| Central Services                                         | 7700         |               |               |               |                |               |                     |                     |  |  |
| Pupil Transportation Services                            | 7800         |               |               |               |                |               |                     |                     |  |  |
| Operation of Plant                                       | 7900         |               |               |               |                |               |                     |                     |  |  |
| Maintenance of Plant                                     | 8100         |               |               |               |                |               |                     |                     |  |  |
| Administrative Tech Services                             | 8200         |               |               |               |                |               |                     |                     |  |  |
| Community Services                                       | 9100         |               |               |               |                |               |                     |                     |  |  |
| Debt Service                                             | 9200         |               |               |               |                |               |                     |                     |  |  |
| Total Expenditures                                       |              | 16,138,262.00 | 16,138,262.00 | 10,342,201.68 | 64.08%         | 10,098,687.98 | 243,513.70          | 2.41%               |  |  |
| Excess (Deficiency) of Revenues Over (Under) Expenditure | s            | 223,516.00    | 223,516.00    | 1,682,466.79  | 752.73%        | 1,211,221.22  | 471,245.57          | 38.91%              |  |  |
| OTHER FINANCING SOURCES (USES)                           |              |               |               |               |                |               |                     |                     |  |  |
| Long-term Debt Proceeds & Sales of Capital Assets        | 3700         |               |               |               |                |               | 0.00                |                     |  |  |
| Transfers In                                             | 3600         |               |               |               |                |               | 0.00                |                     |  |  |
| Transfers Out                                            | 9700         |               |               |               |                |               | 0.00                |                     |  |  |
| Total Other Financing Sources (Uses)                     |              | 0.00          | 0.00          | 0.00          |                | 0.00          | 0.00                |                     |  |  |
| Net Change in Fund Balances                              |              | 223,516.00    | 223,516.00    | 1,682,466.79  |                | 1,211,221.22  | 471,245.57          | 38.91%              |  |  |
| Fund Balances, Prior Year                                | 2800         | 851,488.00    | 851,488.00    | 851,488.96    |                | 727,749.21    | 123,739.75          | 17.00%              |  |  |
| Adjustment to Fund Balances                              | 2891         |               |               |               |                | ,             |                     | 110070              |  |  |
| Fund Balances, Current Year                              | 2700         | 1,075,004.00  | 1,075,004.00  | 2,533,955.75  |                | 1,938,970.43  | 594,985.32          | 30.69%              |  |  |