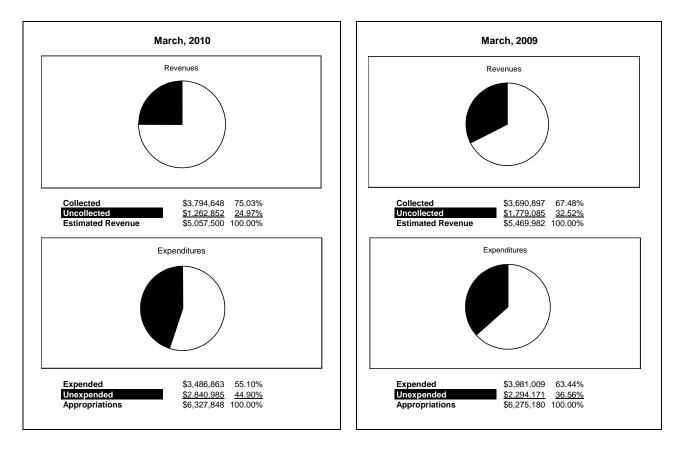

|                                                          | Internal Service Fund |                |                |               |                |               |                     |                     |  |  |
|----------------------------------------------------------|-----------------------|----------------|----------------|---------------|----------------|---------------|---------------------|---------------------|--|--|
| The School District of Sarasota County, FL               |                       |                |                |               |                |               |                     |                     |  |  |
| Revenue & Expenditures - Budget And Actual               | Account               | Budgeted       |                | Actual        | Percentage of  | Prior YTD     | Difference          | %                   |  |  |
| March 31, 2010                                           | Number                | Original       | Current        | Amounts       | Current Budget | Actual        | Increase/(Decrease) | Increase/(Decrease) |  |  |
| REVENUES                                                 |                       |                |                |               |                |               |                     |                     |  |  |
| Federal Direct                                           | 3100                  |                |                |               |                |               |                     |                     |  |  |
| Federal Through State                                    | 3200                  |                |                |               |                |               |                     |                     |  |  |
| State Sources                                            | 3300                  |                |                |               |                |               |                     |                     |  |  |
| Local Sources                                            | 3400                  | 5,057,500.00   | 5,057,500.00   | 3,794,648.17  | 75.03%         | 3,690,896.84  | 103,751.33          | 2.81%               |  |  |
| Total Revenues                                           |                       | 5,057,500.00   | 5,057,500.00   | 3,794,648.17  | 75.03%         | 3,690,896.84  | 103,751.33          | 2.81%               |  |  |
| EXPENDITURES                                             |                       |                |                |               |                |               |                     |                     |  |  |
| Current:                                                 |                       |                |                |               |                |               |                     |                     |  |  |
| Instruction                                              | 5000                  |                |                |               |                |               |                     |                     |  |  |
| Pupil Personnel Services                                 | 6100                  |                |                |               |                |               |                     |                     |  |  |
| Instructional Media Services                             | 6200                  |                |                |               |                |               |                     |                     |  |  |
| Instruction and Curriculum Development Services          | 6300                  |                |                |               |                |               |                     |                     |  |  |
| Instructional Staff Training Services                    | 6400                  |                |                |               |                |               |                     |                     |  |  |
| Instruction Related Technology                           | 6500                  |                |                |               |                |               |                     |                     |  |  |
| Board                                                    | 7100                  |                |                |               |                |               |                     |                     |  |  |
| General Administration                                   | 7200                  |                |                |               |                |               |                     |                     |  |  |
| School Administration                                    | 7300                  |                |                |               |                |               |                     |                     |  |  |
| Facilities Acquisition and Construction                  | 7410                  |                |                |               |                |               |                     |                     |  |  |
| Fiscal Services                                          | 7500                  |                |                |               |                |               |                     |                     |  |  |
| Food Services                                            | 7600                  |                |                |               |                |               |                     |                     |  |  |
| Central Services                                         | 7700                  | 6,327,848.00   | 6,327,848.00   | 3,486,863.40  | 55.10%         | 3,981,009.00  | (494,145.60)        | -12.41%             |  |  |
| Pupil Transportation Services                            | 7800                  |                |                |               |                |               |                     |                     |  |  |
| Operation of Plant                                       | 7900                  |                |                |               |                |               |                     |                     |  |  |
| Maintenance of Plant                                     | 8100                  |                |                |               |                |               |                     |                     |  |  |
| Administrative Tech Services                             | 8200                  |                |                |               |                |               |                     |                     |  |  |
| Community Services                                       | 9100                  |                |                |               |                |               |                     |                     |  |  |
| Debt Service                                             | 9200                  |                |                |               |                |               |                     |                     |  |  |
| Total Expenditures                                       |                       | 6,327,848.00   | 6,327,848.00   | 3,486,863.40  | 55.10%         | 3,981,009.00  | (494,145.60)        | -12.41%             |  |  |
| Excess (Deficiency) of Revenues Over (Under) Expenditure | s                     | (1,270,348.00) | (1,270,348.00) | 307,784.77    | -24.23%        | (290,112.16)  | 597,896.93          | -206.09%            |  |  |
| OTHER FINANCING SOURCES (USES)                           |                       |                |                |               |                |               |                     |                     |  |  |
| Long-term Debt Proceeds & Sales of Capital Assets        | 3700                  |                |                |               |                |               |                     |                     |  |  |
| Transfers In                                             | 3600                  | 665,181.00     | 665,181.00     | 0.00          |                | 562,103.00    | (562,103.00)        |                     |  |  |
| Transfers Out                                            | 9700                  | ,              | ,              |               |                | ,             | (,                  |                     |  |  |
| Total Other Financing Sources (Uses)                     |                       | 665,181.00     | 665,181.00     | 0.00          |                | 562,103.00    | (562,103.00)        |                     |  |  |
| Change in Net Assets                                     | † †                   | (605,167.00)   | (605,167.00)   | 307,784.77    |                | 271,990.84    | 35,793.93           | 13.16%              |  |  |
| Net Assets, Prior Year                                   | 2800                  | 14,792,031.00  | 14,792,031.00  | 14,792,031.87 |                | 14,104,087.80 | 687,944.07          | 4.88%               |  |  |
| Adjustment to Net Assets                                 | 2891                  | ,,             | ,              | ,,            |                | ,,            |                     | 10070               |  |  |
| Net Assets, Current Year                                 | 2700                  | 14,186,864.00  | 14,186,864.00  | 15,099,816.64 |                | 14,376,078.64 | 723,738.00          | 5.03%               |  |  |