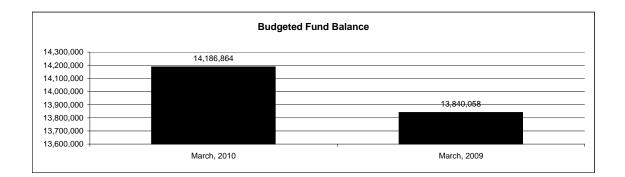

|                                                          | Internal Service Fund |                |                |               |                |               |                     |                     |  |  |
|----------------------------------------------------------|-----------------------|----------------|----------------|---------------|----------------|---------------|---------------------|---------------------|--|--|
| The School District of Sarasota County, FL               |                       |                |                |               |                |               |                     |                     |  |  |
| Revenue & Expenditures - Budget And Actual               | Account               | Budgeted       |                | Actual        | Percentage of  | Prior YTD     | Difference          | %                   |  |  |
| March 31, 2010                                           | Number                | Original       | Current        | Amounts       | Current Budget | Actual        | Increase/(Decrease) | Increase/(Decrease) |  |  |
| REVENUES                                                 |                       |                |                |               |                |               |                     |                     |  |  |
| Federal Direct                                           | 3100                  |                |                |               |                |               |                     |                     |  |  |
| Federal Through State                                    | 3200                  |                |                |               |                |               |                     |                     |  |  |
| State Sources                                            | 3300                  |                |                |               |                |               |                     |                     |  |  |
| Local Sources                                            | 3400                  | 5,057,500.00   | 5,057,500.00   | 3,794,648.17  | 75.03%         | 3,690,896.84  | 103,751.33          | 2.81%               |  |  |
| Total Revenues                                           |                       | 5,057,500.00   | 5,057,500.00   | 3,794,648.17  | 75.03%         | 3,690,896.84  | 103,751.33          | 2.81%               |  |  |
| EXPENDITURES                                             |                       |                |                |               |                |               |                     |                     |  |  |
| Current:                                                 |                       |                |                |               |                |               |                     |                     |  |  |
| Instruction                                              | 5000                  |                |                |               |                |               |                     |                     |  |  |
| Pupil Personnel Services                                 | 6100                  |                |                |               |                |               |                     |                     |  |  |
| Instructional Media Services                             | 6200                  |                |                |               |                |               |                     |                     |  |  |
| Instruction and Curriculum Development Services          | 6300                  |                |                |               |                |               |                     |                     |  |  |
| Instructional Staff Training Services                    | 6400                  |                |                |               |                |               |                     |                     |  |  |
| Instruction Related Technology                           | 6500                  |                |                |               |                |               |                     |                     |  |  |
| Board                                                    | 7100                  |                |                |               |                |               |                     |                     |  |  |
| General Administration                                   | 7200                  |                |                |               |                |               |                     |                     |  |  |
| School Administration                                    | 7300                  |                |                |               |                |               |                     |                     |  |  |
| Facilities Acquisition and Construction                  | 7410                  |                |                |               |                |               |                     |                     |  |  |
| Fiscal Services                                          | 7500                  |                |                |               |                |               |                     |                     |  |  |
| Food Services                                            | 7600                  |                |                |               |                |               |                     |                     |  |  |
| Central Services                                         | 7700                  | 6,327,848.00   | 6,327,848.00   | 3,486,863.40  | 55.10%         | 3,981,009.00  | (494,145.60)        | -12.41%             |  |  |
| Pupil Transportation Services                            | 7800                  |                |                |               |                |               |                     |                     |  |  |
| Operation of Plant                                       | 7900                  |                |                |               |                |               |                     |                     |  |  |
| Maintenance of Plant                                     | 8100                  |                |                |               |                |               |                     |                     |  |  |
| Administrative Tech Services                             | 8200                  |                |                |               |                |               |                     |                     |  |  |
| Community Services                                       | 9100                  |                |                |               |                |               |                     |                     |  |  |
| Debt Service                                             | 9200                  |                |                |               |                |               |                     |                     |  |  |
| Total Expenditures                                       |                       | 6,327,848.00   | 6,327,848.00   | 3,486,863.40  | 55.10%         | 3,981,009.00  | (494,145.60)        | -12.41%             |  |  |
| Excess (Deficiency) of Revenues Over (Under) Expenditure | s                     | (1,270,348.00) | (1,270,348.00) | 307,784.77    | -24.23%        | (290,112.16)  | 597,896.93          | -206.09%            |  |  |
| OTHER FINANCING SOURCES (USES)                           |                       |                |                |               |                |               |                     |                     |  |  |
| Long-term Debt Proceeds & Sales of Capital Assets        | 3700                  |                |                |               |                |               |                     |                     |  |  |
| Transfers In                                             | 3600                  | 665,181.00     | 665,181.00     | 0.00          |                | 562,103.00    | (562,103.00)        |                     |  |  |
| Transfers Out                                            | 9700                  | ,              | ,              |               |                | ,             | (,                  |                     |  |  |
| Total Other Financing Sources (Uses)                     |                       | 665,181.00     | 665,181.00     | 0.00          |                | 562,103.00    | (562,103.00)        |                     |  |  |
| Change in Net Assets                                     | † †                   | (605,167.00)   | (605,167.00)   | 307,784.77    |                | 271,990.84    | 35,793.93           | 13.16%              |  |  |
| Net Assets, Prior Year                                   | 2800                  | 14,792,031.00  | 14,792,031.00  | 14,792,031.87 |                | 14,104,087.80 | 687,944.07          | 4.88%               |  |  |
| Adjustment to Net Assets                                 | 2891                  | ,,             | ,              | ,,            |                | ,,            |                     | 10070               |  |  |
| Net Assets, Current Year                                 | 2700                  | 14,186,864.00  | 14,186,864.00  | 15,099,816.64 |                | 14,376,078.64 | 723,738.00          | 5.03%               |  |  |