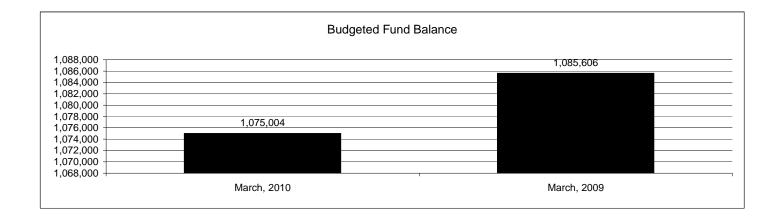

|                                                          | Food Service |               |               |               |                |               |                     |                     |  |  |
|----------------------------------------------------------|--------------|---------------|---------------|---------------|----------------|---------------|---------------------|---------------------|--|--|
| The School District of Sarasota County, FL               |              |               |               |               |                |               |                     |                     |  |  |
| Revenue & Expenditures - Budget And Actual               | Account      | Budgeted      |               | Actual        | Percentage of  | Prior YTD     | Difference          | %                   |  |  |
| March 31, 2010                                           | Number       | Original      | Current       | Amounts       | Current Budget | Actual        | Increase/(Decrease) | Increase/(Decrease) |  |  |
| REVENUES                                                 |              |               |               |               |                |               |                     |                     |  |  |
| Federal Direct                                           | 3100         |               |               |               |                |               |                     |                     |  |  |
| Federal Through State                                    | 3200         | 8,581,160.00  | 8,581,160.00  | 6,505,531.57  | 75.81%         | 5,043,036.37  | 1,462,495.20        | 29.00%              |  |  |
| State Sources                                            | 3300         | 158,361.00    | 158,361.00    | 117,072.00    | 73.93%         | 111,780.00    | 5,292.00            | 4.73%               |  |  |
| Local Sources                                            | 3400         | 7,622,257.00  | 7,622,257.00  | 5,402,064.90  | 70.87%         | 6,155,092.83  | (753,027.93)        | -12.23%             |  |  |
| Total Revenues                                           |              | 16,361,778.00 | 16,361,778.00 | 12,024,668.47 | 73.49%         | 11,309,909.20 | 714,759.27          | 6.32%               |  |  |
| EXPENDITURES                                             |              |               |               |               |                |               |                     |                     |  |  |
| Current:                                                 |              |               |               |               |                |               |                     |                     |  |  |
| Instruction                                              | 5000         |               |               |               |                |               |                     |                     |  |  |
| Pupil Personnel Services                                 | 6100         |               |               |               |                |               |                     |                     |  |  |
| Instructional Media Services                             | 6200         |               |               |               |                |               |                     |                     |  |  |
| Instruction and Curriculum Development Services          | 6300         |               |               |               |                |               |                     |                     |  |  |
| Instructional Staff Training Services                    | 6400         |               |               |               |                |               |                     |                     |  |  |
| Instruction Related Technology                           | 6500         |               |               |               |                |               |                     |                     |  |  |
| Board                                                    | 7100         |               |               |               |                |               |                     |                     |  |  |
| General Administration                                   | 7200         |               |               |               |                |               |                     |                     |  |  |
| School Administration                                    | 7300         |               |               |               |                |               |                     |                     |  |  |
| Facilities Acquisition and Construction                  | 7410         |               |               |               |                |               |                     |                     |  |  |
| Fiscal Services                                          | 7500         |               |               |               |                |               |                     |                     |  |  |
| Food Services                                            | 7600         | 16,138,262.00 | 16,138,262.00 | 10,342,201.68 | 64.08%         | 10,098,687.98 | 243,513.70          | 2.41%               |  |  |
| Central Services                                         | 7700         |               |               |               |                |               |                     |                     |  |  |
| Pupil Transportation Services                            | 7800         |               |               |               |                |               |                     |                     |  |  |
| Operation of Plant                                       | 7900         |               |               |               |                |               |                     |                     |  |  |
| Maintenance of Plant                                     | 8100         |               |               |               |                |               |                     |                     |  |  |
| Administrative Tech Services                             | 8200         |               |               |               |                |               |                     |                     |  |  |
| Community Services                                       | 9100         |               |               |               |                |               |                     |                     |  |  |
| Debt Service                                             | 9200         |               |               |               |                |               |                     |                     |  |  |
| Total Expenditures                                       |              | 16,138,262.00 | 16,138,262.00 | 10,342,201.68 | 64.08%         | 10,098,687.98 | 243,513.70          | 2.41%               |  |  |
| Excess (Deficiency) of Revenues Over (Under) Expenditure | s            | 223,516.00    | 223,516.00    | 1,682,466.79  | 752.73%        | 1,211,221.22  | 471,245.57          | 38.91%              |  |  |
| OTHER FINANCING SOURCES (USES)                           |              |               |               |               |                |               |                     |                     |  |  |
| Long-term Debt Proceeds & Sales of Capital Assets        | 3700         |               |               |               |                |               | 0.00                |                     |  |  |
| Transfers In                                             | 3600         |               |               |               |                |               | 0.00                |                     |  |  |
| Transfers Out                                            | 9700         |               |               |               |                |               | 0.00                |                     |  |  |
| Total Other Financing Sources (Uses)                     |              | 0.00          | 0.00          | 0.00          |                | 0.00          | 0.00                |                     |  |  |
| Net Change in Fund Balances                              |              | 223,516.00    | 223,516.00    | 1,682,466.79  |                | 1,211,221.22  | 471,245.57          | 38.91%              |  |  |
| Fund Balances, Prior Year                                | 2800         | 851,488.00    | 851,488.00    | 851,488.96    |                | 727,749.21    | 123,739.75          | 17.00%              |  |  |
| Adjustment to Fund Balances                              | 2891         |               |               |               |                | ,             |                     | 110070              |  |  |
| Fund Balances, Current Year                              | 2700         | 1,075,004.00  | 1,075,004.00  | 2,533,955.75  |                | 1,938,970.43  | 594,985.32          | 30.69%              |  |  |