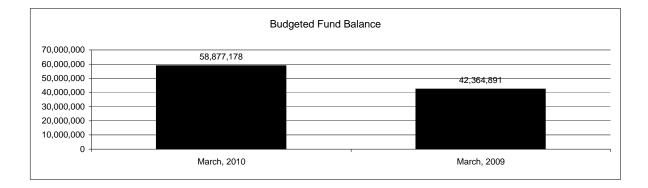

|                                                          |         | General Fund    |                 |                |                |                |                                         |                     |
|----------------------------------------------------------|---------|-----------------|-----------------|----------------|----------------|----------------|-----------------------------------------|---------------------|
| The School District of Sarasota County, FL               |         |                 |                 |                |                |                |                                         |                     |
| Revenue & Expenditures - Budget And Actual               | Account | Budgeted        | Amounts         | Actual         | Percentage of  | Prior YTD      | Difference                              | %                   |
| March 31, 2010                                           | Number  | Original        | Current         | Amounts        | Current Budget | Actual         | Increase/(Decrease)                     | Increase/(Decrease) |
| REVENUES                                                 |         |                 |                 |                |                |                |                                         |                     |
| Federal Direct                                           | 3100    | 328,167.00      | 328,167.00      | 194,725.41     | 59.34%         | 186,903.66     | 7,821.75                                | 4.18%               |
| Federal Through State                                    | 3200    | 1,243,026.00    | 1,243,026.00    | 1,202,341.30   | 96.73%         | 870,602.93     | 331,738.37                              | 38.10%              |
| State Sources                                            | 3300    | 65,843,648.00   | 69,521,453.00   | 49,210,706.39  | 70.78%         | 64,655,946.98  | (15,445,240.59)                         | -23.89%             |
| Local Sources                                            | 3400    | 281,981,274.00  | 281,981,274.00  | 249,008,382.02 | 88.31%         | 252,566,657.00 | (3,558,274.98)                          | -1.41%              |
| Total Revenues                                           |         | 349,396,115.00  | 353,073,920.00  | 299,616,155.12 | 84.86%         | 318,280,110.57 | (18,663,955.45)                         | -5.86%              |
| EXPENDITURES                                             |         |                 |                 |                |                |                |                                         |                     |
| Current:                                                 |         |                 |                 |                |                |                |                                         |                     |
| Instruction                                              | 5000    | 247,129,717.00  | 241,429,476.00  | 153,434,043.13 | 63.55%         | 172,511,243.56 | (19,077,200.43)                         | -11.06%             |
| Pupil Personnel Services                                 | 6100    | 24,673,647.00   | 23,605,461.00   | 14,453,562.92  | 61.23%         | 16,858,205.54  | (2,404,642.62)                          | -14.26%             |
| Instructional Media Services                             | 6200    | 5,790,106.00    | 5,246,277.00    | 3,231,242.35   | 61.59%         | 4,331,007.28   | (1,099,764.93)                          | -25.39%             |
| Instruction and Curriculum Development Services          | 6300    | 3,052,582.00    | 2,128,919.00    | 1,657,435.35   | 77.85%         | 2,673,022.19   | (1,015,586.84)                          | -37.99%             |
| Instructional Staff Training Services                    | 6400    | 4,058,518.00    | 1,637,988.00    | 863,252.74     | 52.70%         | 3,070,151.52   | (2,206,898.78)                          | -71.88%             |
| Instruction Related Technology                           | 6500    | 1,815,801.00    | 1,645,753.00    | 1,058,849.00   | 64.34%         | 1,987,998.46   | (929,149.46)                            | -46.74%             |
| Board                                                    | 7100    | 1,428,027.00    | 1,419,068.00    | 1,623,802.46   | 114.43%        | 811,356.61     | 812,445.85                              | 100.13%             |
| General Administration                                   | 7200    | 1,919,157.00    | 1,912,084.00    | 1,505,182.58   | 78.72%         | 1,441,644.52   | 63,538.06                               | 4.41%               |
| School Administration                                    | 7300    | 17,998,270.00   | 17,387,730.00   | 12,648,053.28  | 72.74%         | 13,256,273.21  | (608,219.93)                            | -4.59%              |
| Facilities Acquisition and Construction                  | 7410    | 9,893.00        | 9,893.00        |                | 0.00%          | 6,426.61       | (6,426.61)                              | -100.00%            |
| Fiscal Services                                          | 7500    | 2,170,541.00    | 1,971,655.00    | 1,578,062.17   | 80.04%         | 1,707,215.93   | (129,153.76)                            | -7.57%              |
| Food Services                                            | 7600    | 14,338.00       | 14,338.00       | 13,451.93      | 93.82%         |                | 13,451.93                               |                     |
| Central Services                                         | 7700    | 6,397,940.00    | 5,622,960.00    | 4,195,979.99   | 74.62%         | 4,756,136.16   | (560,156.17)                            | -11.78%             |
| Pupil Transportation Services                            | 7800    | 16,859,024.00   | 15,903,344.00   | 11,816,206.16  | 74.30%         | 12,748,392.58  | (932,186.42)                            | -7.31%              |
| Operation of Plant                                       | 7900    | 34,907,887.00   | 34,749,409.00   | 25,577,307.63  | 73.61%         | 26,151,870.85  | (574,563.22)                            | -2.20%              |
| Maintenance of Plant                                     | 8100    | 17,328,399.00   | 17,148,370.00   | 13,569,026.56  | 79.13%         | 13,387,452.01  | 181,574.55                              | 1.36%               |
| Administrative Tech Services                             | 8200    | 1,983,380.00    | 1,813,407.00    | 2,033,608.23   | 112.14%        | 1,554,917.09   | 478,691.14                              | 30.79%              |
| Community Services                                       | 9100    | 1,100,320.00    | 1,019,861.00    | 717,473.61     | 70.35%         | 779,464.99     | (61,991.38)                             | -7.95%              |
| Debt Service                                             | 9200    |                 |                 |                |                |                | 0.00                                    |                     |
| Total Expenditures                                       |         | 388,637,547.00  | 374,665,993.00  | 249,976,540.09 | 66.72%         | 278,032,779.11 | (28,056,239.02)                         | -10.09%             |
| Excess (Deficiency) of Revenues Over (Under) Expenditure | s       | (39,241,432.00) | (21,592,073.00) | 49,639,615.03  | 229.90%        | 40,247,331.46  | 9,392,283.57                            | 23.34%              |
| OTHER FINANCING SOURCES (USES)                           |         |                 |                 |                |                |                |                                         |                     |
| Other Financing Sources                                  | 3700    |                 |                 | 94,875.88      |                | 8,750.18       | 86,125.70                               | 984.27%             |
| Transfers In                                             | 3600    | 22,103,557.00   | 22,103,557.00   | 14,045,932.22  | 63.55%         | 12,716,633.12  | 1,329,299.10                            | 10.45%              |
| Transfers Out                                            | 9700    | (665,181.00)    | (665,181.00)    |                | 0.00%          |                | 0.00                                    |                     |
| Total Other Financing Sources (Uses)                     |         | 21,438,376.00   | 21,438,376.00   | 14,140,808.10  | 65.96%         | 12,725,383.30  | 1,415,424.80                            | 11.12%              |
| Net Change in Fund Balances                              |         | (17,803,056.00) | (153,697.00)    | 63,780,423.13  |                | 52,972,714.76  | 10,807,708.37                           | 20.40%              |
| Fund Balances, Prior Year                                | 2800    | 58,912,680.00   | 58,912,680.00   | 59,030,875.00  |                | 61,954,052.65  | (2,923,177.65)                          | -4.72%              |
| Adjustment to Fund Balances                              | 2891    | 118,195.00      | 118,195.00      | ,,             |                | ,,             | ( ) ; · · · · · · · · · · · · · · · · · |                     |
| Fund Balances, Current Year                              | 2700    | 41,227,819.00   | 58,877,178.00   | 122,811,298.13 | 208.59%        | 114,926,767.41 | 7,884,530.72                            | 6.86%               |