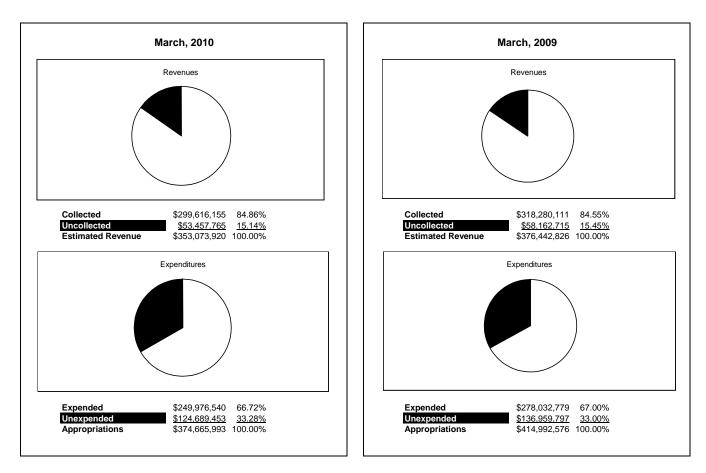

|                                                          |         | General Fund    |                 |                |                |                |                                         |                     |
|----------------------------------------------------------|---------|-----------------|-----------------|----------------|----------------|----------------|-----------------------------------------|---------------------|
| The School District of Sarasota County, FL               |         |                 |                 |                |                |                |                                         |                     |
| Revenue & Expenditures - Budget And Actual               | Account | Budgeted        | Amounts         | Actual         | Percentage of  | Prior YTD      | Difference                              | %                   |
| March 31, 2010                                           | Number  | Original        | Current         | Amounts        | Current Budget | Actual         | Increase/(Decrease)                     | Increase/(Decrease) |
| REVENUES                                                 |         |                 |                 |                |                |                |                                         |                     |
| Federal Direct                                           | 3100    | 328,167.00      | 328,167.00      | 194,725.41     | 59.34%         | 186,903.66     | 7,821.75                                | 4.18%               |
| Federal Through State                                    | 3200    | 1,243,026.00    | 1,243,026.00    | 1,202,341.30   | 96.73%         | 870,602.93     | 331,738.37                              | 38.10%              |
| State Sources                                            | 3300    | 65,843,648.00   | 69,521,453.00   | 49,210,706.39  | 70.78%         | 64,655,946.98  | (15,445,240.59)                         | -23.89%             |
| Local Sources                                            | 3400    | 281,981,274.00  | 281,981,274.00  | 249,008,382.02 | 88.31%         | 252,566,657.00 | (3,558,274.98)                          | -1.41%              |
| Total Revenues                                           |         | 349,396,115.00  | 353,073,920.00  | 299,616,155.12 | 84.86%         | 318,280,110.57 | (18,663,955.45)                         | -5.86%              |
| EXPENDITURES                                             |         |                 |                 |                |                |                |                                         |                     |
| Current:                                                 |         |                 |                 |                |                |                |                                         |                     |
| Instruction                                              | 5000    | 247,129,717.00  | 241,429,476.00  | 153,434,043.13 | 63.55%         | 172,511,243.56 | (19,077,200.43)                         | -11.06%             |
| Pupil Personnel Services                                 | 6100    | 24,673,647.00   | 23,605,461.00   | 14,453,562.92  | 61.23%         | 16,858,205.54  | (2,404,642.62)                          | -14.26%             |
| Instructional Media Services                             | 6200    | 5,790,106.00    | 5,246,277.00    | 3,231,242.35   | 61.59%         | 4,331,007.28   | (1,099,764.93)                          | -25.39%             |
| Instruction and Curriculum Development Services          | 6300    | 3,052,582.00    | 2,128,919.00    | 1,657,435.35   | 77.85%         | 2,673,022.19   | (1,015,586.84)                          | -37.99%             |
| Instructional Staff Training Services                    | 6400    | 4,058,518.00    | 1,637,988.00    | 863,252.74     | 52.70%         | 3,070,151.52   | (2,206,898.78)                          | -71.88%             |
| Instruction Related Technology                           | 6500    | 1,815,801.00    | 1,645,753.00    | 1,058,849.00   | 64.34%         | 1,987,998.46   | (929,149.46)                            | -46.74%             |
| Board                                                    | 7100    | 1,428,027.00    | 1,419,068.00    | 1,623,802.46   | 114.43%        | 811,356.61     | 812,445.85                              | 100.13%             |
| General Administration                                   | 7200    | 1,919,157.00    | 1,912,084.00    | 1,505,182.58   | 78.72%         | 1,441,644.52   | 63,538.06                               | 4.41%               |
| School Administration                                    | 7300    | 17,998,270.00   | 17,387,730.00   | 12,648,053.28  | 72.74%         | 13,256,273.21  | (608,219.93)                            | -4.59%              |
| Facilities Acquisition and Construction                  | 7410    | 9,893.00        | 9,893.00        |                | 0.00%          | 6,426.61       | (6,426.61)                              | -100.00%            |
| Fiscal Services                                          | 7500    | 2,170,541.00    | 1,971,655.00    | 1,578,062.17   | 80.04%         | 1,707,215.93   | (129,153.76)                            | -7.57%              |
| Food Services                                            | 7600    | 14,338.00       | 14,338.00       | 13,451.93      | 93.82%         |                | 13,451.93                               |                     |
| Central Services                                         | 7700    | 6,397,940.00    | 5,622,960.00    | 4,195,979.99   | 74.62%         | 4,756,136.16   | (560,156.17)                            | -11.78%             |
| Pupil Transportation Services                            | 7800    | 16,859,024.00   | 15,903,344.00   | 11,816,206.16  | 74.30%         | 12,748,392.58  | (932,186.42)                            | -7.31%              |
| Operation of Plant                                       | 7900    | 34,907,887.00   | 34,749,409.00   | 25,577,307.63  | 73.61%         | 26,151,870.85  | (574,563.22)                            | -2.20%              |
| Maintenance of Plant                                     | 8100    | 17,328,399.00   | 17,148,370.00   | 13,569,026.56  | 79.13%         | 13,387,452.01  | 181,574.55                              | 1.36%               |
| Administrative Tech Services                             | 8200    | 1,983,380.00    | 1,813,407.00    | 2,033,608.23   | 112.14%        | 1,554,917.09   | 478,691.14                              | 30.79%              |
| Community Services                                       | 9100    | 1,100,320.00    | 1,019,861.00    | 717,473.61     | 70.35%         | 779,464.99     | (61,991.38)                             | -7.95%              |
| Debt Service                                             | 9200    |                 |                 |                |                |                | 0.00                                    |                     |
| Total Expenditures                                       |         | 388,637,547.00  | 374,665,993.00  | 249,976,540.09 | 66.72%         | 278,032,779.11 | (28,056,239.02)                         | -10.09%             |
| Excess (Deficiency) of Revenues Over (Under) Expenditure | s       | (39,241,432.00) | (21,592,073.00) | 49,639,615.03  | 229.90%        | 40,247,331.46  | 9,392,283.57                            | 23.34%              |
| OTHER FINANCING SOURCES (USES)                           |         |                 |                 |                |                |                |                                         |                     |
| Other Financing Sources                                  | 3700    |                 |                 | 94,875.88      |                | 8,750.18       | 86,125.70                               | 984.27%             |
| Transfers In                                             | 3600    | 22,103,557.00   | 22,103,557.00   | 14,045,932.22  | 63.55%         | 12,716,633.12  | 1,329,299.10                            | 10.45%              |
| Transfers Out                                            | 9700    | (665,181.00)    | (665,181.00)    |                | 0.00%          |                | 0.00                                    |                     |
| Total Other Financing Sources (Uses)                     |         | 21,438,376.00   | 21,438,376.00   | 14,140,808.10  | 65.96%         | 12,725,383.30  | 1,415,424.80                            | 11.12%              |
| Net Change in Fund Balances                              |         | (17,803,056.00) | (153,697.00)    | 63,780,423.13  |                | 52,972,714.76  | 10,807,708.37                           | 20.40%              |
| Fund Balances, Prior Year                                | 2800    | 58,912,680.00   | 58,912,680.00   | 59,030,875.00  |                | 61,954,052.65  | (2,923,177.65)                          | -4.72%              |
| Adjustment to Fund Balances                              | 2891    | 118,195.00      | 118,195.00      | ,,             |                | ,,             | ( ) ; · · · · · · · · · · · · · · · · · |                     |
| Fund Balances, Current Year                              | 2700    | 41,227,819.00   | 58,877,178.00   | 122,811,298.13 | 208.59%        | 114,926,767.41 | 7,884,530.72                            | 6.86%               |