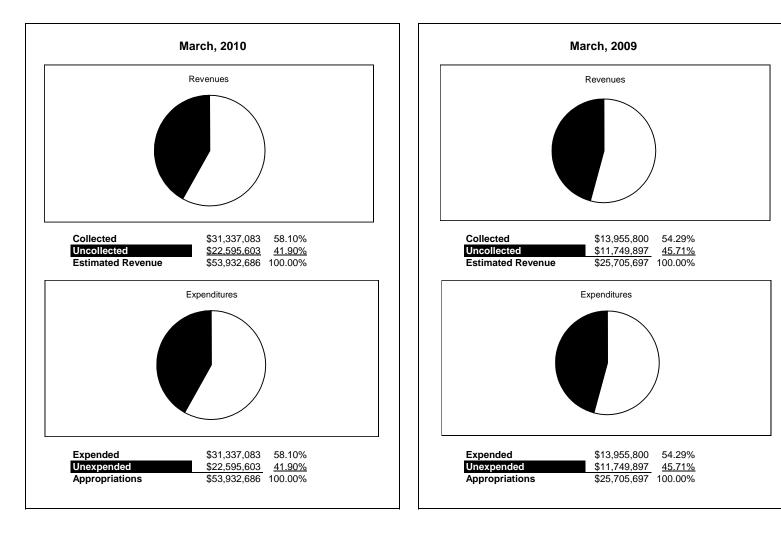

|                                                                                            | Special Revenue |                               |                               |                               |                         |                           |                             |                           |
|--------------------------------------------------------------------------------------------|-----------------|-------------------------------|-------------------------------|-------------------------------|-------------------------|---------------------------|-----------------------------|---------------------------|
| The School District of Sarasota County, FL                                                 |                 |                               |                               |                               |                         |                           |                             |                           |
| Revenue & Expenditures - Budget And Actual                                                 | Account         | Budgeted                      |                               | Actual                        | Percentage of           | Prior YTD                 | Difference                  | %                         |
| March 31, 2010 REVENUES                                                                    | Number          | Original                      | Current                       | Amounts                       | Current Budget          | Actual                    | Increase/(Decrease)         | Increase/(Decrease)       |
| Federal Direct                                                                             | 2100            | 1.060.052.00                  | 1.060.052.00                  | 1 000 021 10                  | 101.870/                | 701 200 00                | 280 521 28                  | 26 50%                    |
| Federal Direct<br>Federal Through State                                                    | 3100<br>3200    | 1,060,952.00<br>51,981,782.00 | 1,060,952.00<br>52,340,882.00 | 1,080,831.18<br>29,819,745.14 | 101.87%<br>56.97%       | 791,309.90                | 289,521.28<br>17,352,744.72 | 36.59%<br>139.19%         |
|                                                                                            | 3200            | 51,981,782.00                 | 32,340,882.00                 | 29,819,745.14                 | 30.97%                  | 12,407,000.42             | 17,332,744.72               | 139.19%                   |
| State Sources                                                                              | 3300            | 530,852.00                    | 530,852.00                    | 436,506.28                    | 82.23%                  | 697,490.16                | (260,983.88)                | -37.42%                   |
| Total Revenues                                                                             | 3400            | 53,573,586.00                 | 53,932,686.00                 | 436,506.28                    | <u>82.23%</u><br>58.10% | 13.955.800.48             | 17,381,282.12               | -37.42%                   |
| EXPENDITURES                                                                               |                 | 33,373,380.00                 | 33,932,080.00                 | 51,557,082.00                 | 38.10%                  | 15,955,800.48             | 17,301,202.12               | 124.33%                   |
|                                                                                            |                 |                               |                               |                               | 1                       |                           |                             |                           |
| Current:                                                                                   | 5000            | 38,074,187.00                 | 38,433,287.00                 | 20,386,269.47                 | 52 0 40/                | 7,964,929.58              | 12 421 220 80               | 155.05%                   |
| Instruction                                                                                | 5000            | 1 1                           | 1 1                           |                               | 53.04%<br>102.62%       | 1 1                       | 12,421,339.89               | <u>155.95%</u><br>137.15% |
| Pupil Personnel Services Instructional Media Services                                      | 6100<br>6200    | 4,418,559.00 622,442.00       | 4,418,559.00 622,442.00       | 4,534,539.03<br>247,334.60    | 39.74%                  | 1,912,121.09<br>59,979.01 | 2,622,417.94<br>187,355.59  | 312.37%                   |
| Instructional Media Services                                                               | 6200<br>6300    | 1,657,517.00                  | 1,657,517.00                  | 1,653,456.66                  | <u> </u>                | 1.259.132.21              | 394,324,45                  | 312.37%                   |
| 4                                                                                          |                 |                               | 1 1                           | 1 1                           |                         | 1,259,132.21              |                             | 60.87%                    |
| Instructional Staff Training Services                                                      | 6400            | 5,852,494.00                  | 5,852,494.00                  | 2,499,200.49                  | 42.70%                  | 1,553,559.06              | 945,641.43<br>0.00          | 60.87%                    |
| Instruction Related Technology                                                             | 6500<br>7100    |                               |                               |                               |                         |                           | 0.00                        |                           |
| Board                                                                                      | 7100            | 1 072 005 00                  | 1 072 005 00                  | 770 400 21                    | 71.07%                  | 660.051.67                | 0.00                        | 16.000                    |
| General Administration                                                                     |                 | 1,072,095.00                  | 1,072,095.00                  | 770,490.31                    | 71.87%                  | 662,951.67                | 107,538.64                  | 16.22%                    |
| School Administration                                                                      | 7300            | 25 000 00                     | 25 000 00                     | 5 202 40                      | 21.520/                 | 22,000.00                 | (22,000.00)                 | 100.00%                   |
| Facilities Acquisition and Construction                                                    | 7410            | 25,000.00                     | 25,000.00                     | 5,383.48                      | 21.53%                  | 104,015.45                | (98,631.97)                 | -94.82%                   |
| Fiscal Services                                                                            | 7500            | 70,000.00                     | 70,000.00                     | 27 700 00                     |                         |                           | 0.00                        |                           |
| Food Services                                                                              | 7600            | 38,850.00                     | 38,850.00                     | 37,700.00                     |                         |                           | 64.001.41                   | "DH //01                  |
| Central Services                                                                           | 7700            | 7,650.00                      | 7,650.00                      | 64,021.41                     | 25.09%                  | 156 017 40                | 64,021.41<br>23,653.71      | #DIV/0!<br>100.00%        |
| Pupil Transportation Services                                                              | 7800            | 717,034.00                    | 717,034.00                    | 179,871.20<br>406,226,25      | 25.09%                  | 156,217.49                | ,                           |                           |
| Operation of Plant                                                                         | 7900            |                               |                               |                               |                         |                           | 406,226.25                  | -100.00%                  |
| Maintenance of Plant                                                                       | 8100            | 89,350.00                     | 89,350.00                     | (7,900.00)                    |                         |                           | (7,900.00)                  | -100.00%                  |
| Administrative Tech Services                                                               | 8200            | 270 477 00                    | 270 477 00                    | 5 (0, 490, 70                 | 151.000/                | 260 804 02                | 200 504 78                  | 114.920/                  |
| Community Services                                                                         | 9100<br>9200    | 370,477.00                    | 370,477.00                    | 560,489.70                    | 151.29%                 | 260,894.92                | 299,594.78                  | 114.83%                   |
| Debt Service                                                                               | 9200            | 53,573,586.00                 | 53,932,686.00                 | 31.337.082.60                 | 59.100/                 | 13,955,800.48             | 17,343,582.12               | 124.28%                   |
| Total Expenditures                                                                         |                 | , ,                           | , ,                           |                               | 58.10%                  | , ,                       | 37.700.00                   | 124.28%                   |
| Excess (Deficiency) of Revenues Over (Under) Expenditure<br>OTHER FINANCING SOURCES (USES) |                 | 0.00                          | 0.00                          | 0.00                          |                         | 0.00                      | 37,700.00                   |                           |
| × /                                                                                        | 3700            |                               |                               |                               |                         |                           |                             |                           |
| Long-term Debt Proceeds & Sales of Capital Assets                                          | 3/00            |                               |                               |                               |                         |                           |                             |                           |
| Transfers In                                                                               |                 |                               |                               |                               |                         |                           |                             |                           |
| Transfers Out Total Other Financing Sources (Uses)                                         | 9700            | 0.00                          | 0.00                          | 0.00                          |                         | 0.00                      | 0.00                        |                           |
|                                                                                            |                 |                               |                               |                               |                         |                           | 0.00                        |                           |
| Net Change in Fund Balances                                                                | 2000            | 0.00                          | 0.00                          | 0.00                          |                         | 0.00                      | 0.00                        |                           |
| Fund Balances, Prior Year                                                                  | 2800            | 0.00                          | 0.00                          | 0.00                          |                         | 0.00                      | 0.00                        |                           |
| Adjustment to Fund Balances                                                                | 2891<br>2700    | 0.00                          | 0.00                          | 0.00                          |                         | 0.00                      | 0.00                        |                           |
| Fund Balances, Current Year                                                                | 2700            | 0.00                          | 0.00                          | 0.00                          |                         | 0.00                      | 0.00                        |                           |