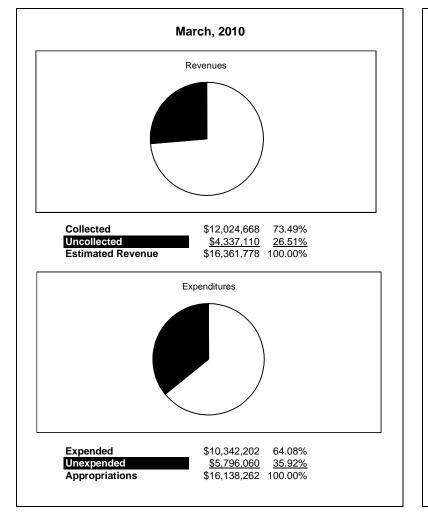

|                                                          | Food Service |               |               |               |                |               |                     |                     |  |  |
|----------------------------------------------------------|--------------|---------------|---------------|---------------|----------------|---------------|---------------------|---------------------|--|--|
| The School District of Sarasota County, FL               |              |               |               |               |                |               |                     |                     |  |  |
| Revenue & Expenditures - Budget And Actual               | Account      | Budgeted      |               | Actual        | Percentage of  | Prior YTD     | Difference          | %                   |  |  |
| March 31, 2010                                           | Number       | Original      | Current       | Amounts       | Current Budget | Actual        | Increase/(Decrease) | Increase/(Decrease) |  |  |
| REVENUES                                                 |              |               |               |               |                |               |                     |                     |  |  |
| Federal Direct                                           | 3100         |               |               |               |                |               |                     |                     |  |  |
| Federal Through State                                    | 3200         | 8,581,160.00  | 8,581,160.00  | 6,505,531.57  | 75.81%         | 5,043,036.37  | 1,462,495.20        | 29.00%              |  |  |
| State Sources                                            | 3300         | 158,361.00    | 158,361.00    | 117,072.00    | 73.93%         | 111,780.00    | 5,292.00            | 4.73%               |  |  |
| Local Sources                                            | 3400         | 7,622,257.00  | 7,622,257.00  | 5,402,064.90  | 70.87%         | 6,155,092.83  | (753,027.93)        | -12.23%             |  |  |
| Total Revenues                                           |              | 16,361,778.00 | 16,361,778.00 | 12,024,668.47 | 73.49%         | 11,309,909.20 | 714,759.27          | 6.32%               |  |  |
| EXPENDITURES                                             |              |               |               |               |                |               |                     |                     |  |  |
| Current:                                                 |              |               |               |               |                |               |                     |                     |  |  |
| Instruction                                              | 5000         |               |               |               |                |               |                     |                     |  |  |
| Pupil Personnel Services                                 | 6100         |               |               |               |                |               |                     |                     |  |  |
| Instructional Media Services                             | 6200         |               |               |               |                |               |                     |                     |  |  |
| Instruction and Curriculum Development Services          | 6300         |               |               |               |                |               |                     |                     |  |  |
| Instructional Staff Training Services                    | 6400         |               |               |               |                |               |                     |                     |  |  |
| Instruction Related Technology                           | 6500         |               |               |               |                |               |                     |                     |  |  |
| Board                                                    | 7100         |               |               |               |                |               |                     |                     |  |  |
| General Administration                                   | 7200         |               |               |               |                |               |                     |                     |  |  |
| School Administration                                    | 7300         |               |               |               |                |               |                     |                     |  |  |
| Facilities Acquisition and Construction                  | 7410         |               |               |               |                |               |                     |                     |  |  |
| Fiscal Services                                          | 7500         |               |               |               |                |               |                     |                     |  |  |
| Food Services                                            | 7600         | 16,138,262.00 | 16,138,262.00 | 10,342,201.68 | 64.08%         | 10,098,687.98 | 243,513.70          | 2.41%               |  |  |
| Central Services                                         | 7700         |               |               |               |                |               |                     |                     |  |  |
| Pupil Transportation Services                            | 7800         |               |               |               |                |               |                     |                     |  |  |
| Operation of Plant                                       | 7900         |               |               |               |                |               |                     |                     |  |  |
| Maintenance of Plant                                     | 8100         |               |               |               |                |               |                     |                     |  |  |
| Administrative Tech Services                             | 8200         |               |               |               |                |               |                     |                     |  |  |
| Community Services                                       | 9100         |               |               |               |                |               |                     |                     |  |  |
| Debt Service                                             | 9200         |               |               |               |                |               |                     |                     |  |  |
| Total Expenditures                                       |              | 16,138,262.00 | 16,138,262.00 | 10,342,201.68 | 64.08%         | 10,098,687.98 | 243,513.70          | 2.41%               |  |  |
| Excess (Deficiency) of Revenues Over (Under) Expenditure | s            | 223,516.00    | 223,516.00    | 1,682,466.79  | 752.73%        | 1,211,221.22  | 471,245.57          | 38.91%              |  |  |
| OTHER FINANCING SOURCES (USES)                           |              |               |               |               |                |               |                     |                     |  |  |
| Long-term Debt Proceeds & Sales of Capital Assets        | 3700         |               |               |               |                |               | 0.00                |                     |  |  |
| Transfers In                                             | 3600         |               |               |               |                |               | 0.00                |                     |  |  |
| Transfers Out                                            | 9700         |               |               |               |                |               | 0.00                |                     |  |  |
| Total Other Financing Sources (Uses)                     |              | 0.00          | 0.00          | 0.00          |                | 0.00          | 0.00                |                     |  |  |
| Net Change in Fund Balances                              |              | 223,516.00    | 223,516.00    | 1,682,466.79  |                | 1,211,221.22  | 471,245.57          | 38.91%              |  |  |
| Fund Balances, Prior Year                                | 2800         | 851,488.00    | 851,488.00    | 851,488.96    |                | 727,749.21    | 123,739.75          | 17.00%              |  |  |
| Adjustment to Fund Balances                              | 2891         |               |               |               |                | ,             |                     | 110070              |  |  |
| Fund Balances, Current Year                              | 2700         | 1,075,004.00  | 1,075,004.00  | 2,533,955.75  |                | 1,938,970.43  | 594,985.32          | 30.69%              |  |  |